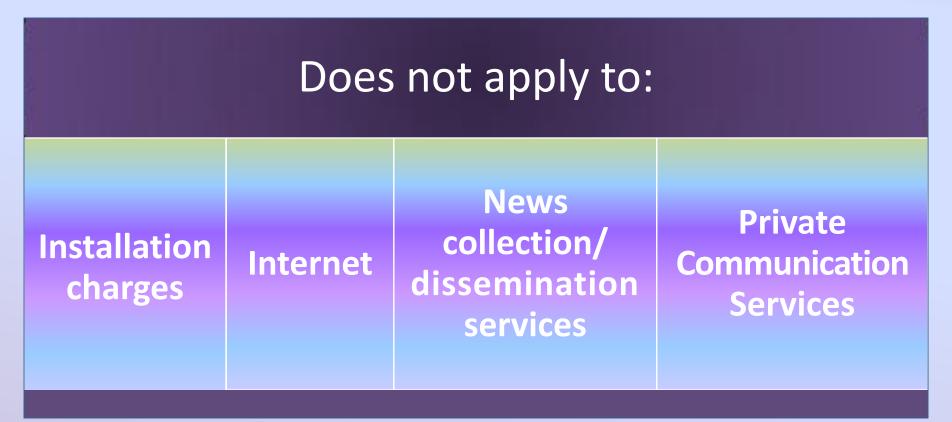

# Withdrawal Form

Certificate to Support Withdrawal of Federal Excise Tax Billed on Charges for Toll Telephone Services Used in the Collection and Dissemination of News by Newspapers, Press Associations, Etc.

I certify that the service charges listed below, which were included in bill rendered by \_\_\_\_\_\_\_\_\_, dated \_\_\_\_\_\_\_\_, relate to toll telephone services utilized exclusively in the collection of news for the public press, news ticker services, or audio or video broadcasting, or in the dissemination of news through the public press or by means of news ticker services or audio or video broadcasting, and were for communications to or from other newspapers, press association, news ticker services or audio or video broadcasting agencies, or other bona fide correspondents, and that the charges therefore as set forth below are exempt, under Section 4253(b) of the Internal Revenue Code, for the excise tax imposed by Section 4251 of that Code on toll telephone service.