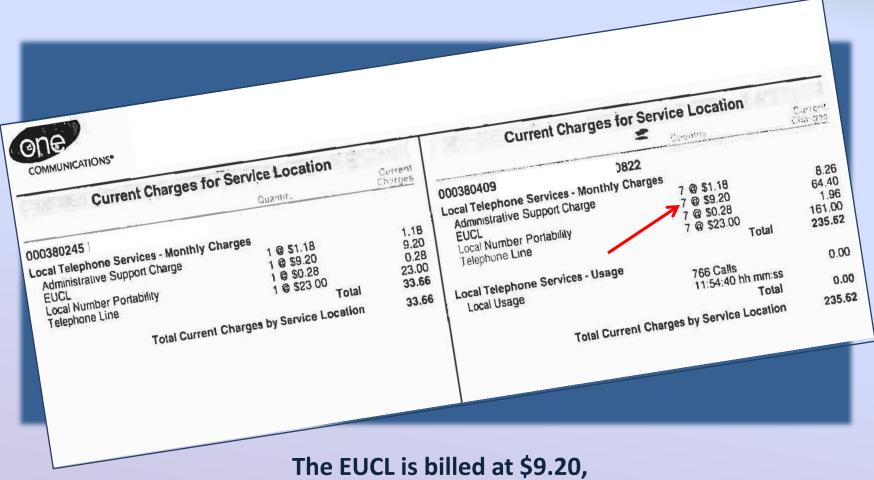

| 5.26<br>.50<br>.67<br>.88<br>1.70<br>8.99<br>1.01<br>.00<br>2.44        |
| Surc<br>7.<br>8.<br>9.<br>10.<br>11.<br>Tota<br>12.<br>13.<br>14.<br>15.<br>Tota | Federal Subscriber Line Charge<br>911 Fee<br>Federal Universal Service Fee<br>Texas Universal Service<br>Municipal right-of-way Fee<br>Surcharges and Other Fees<br>Federal Excise Tax<br>Federal Excise Tax<br>Federal (Non-regulated & Toll Charges)<br>State and Local (Local Charges)<br>State and Local (Non-regulated & Toll |                                                                                                                 | 5.26<br>.50<br>.67<br>.86<br>1.70<br>8.99<br>1.01<br>.00<br>2.44<br>.00 |

at&t charges \$5.26 for the Federal Subscriber Line Charge on a residence line.



# End User Common Line (EUCL) Charge



the highest charge allowed by tariff.



### **FCC Subscriber Line Fee**

| Business Rolary Line - Rate Group 8 (11/01/2010 thru 11/30/2010)       1         FCC Subscriber Line Fee - Multi Line (11/01/2010 thru 11/30/2010)       1         Call Forward Fixed - No Answer (11/01/2010 thru 11/30/2010)       1         Hunting Line Services (11/01/2010 thru 11/30/2010)       1         Touchtone (11/01/2010 thru 11/30/2010)       1         Expanded Local Calling Surcharge (11/01/2010 thru 11/30/2010)       1         Total       1         SERVICE CHARGES       1         Description       Quantity         Business Rotary Line - Rate Group 8 (11/01/2010 thru 11/30/2010)       1         FCC Subscriber Line Fee - Multi Line (11/01/2010 thru 11/30/2010)       1         Call Forward Fixed - No Answer