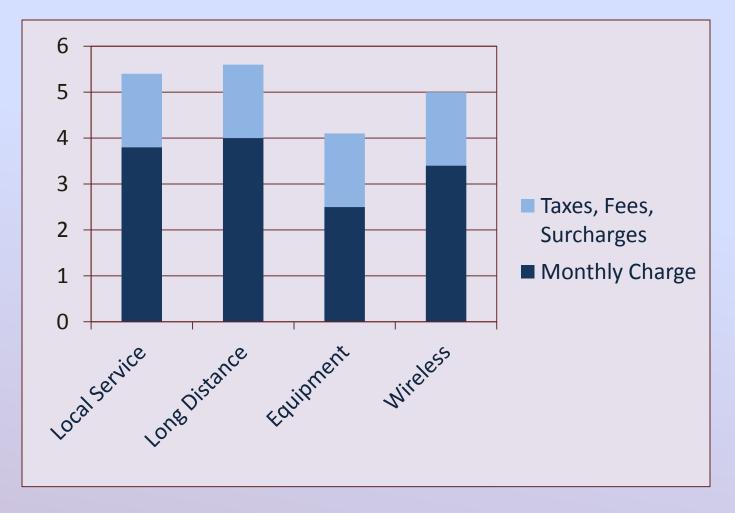

### Telecom Audit Training Module

# Understanding Telecom Taxes, Fees, and Surcharges



## **Taxes, Fees & Surcharges**

### ... can add 20-30% to telecom costs!





# **General Definition**

**TAX** = Any charge collected from telecom users on behalf of a government agency.

- > Federal excise tax
- State and local sales/use taxes
- > Others, including pass-through
  - Regulatory fees, surcharges, and credits
  - 911 and E911 fees
  - Universal Service Fund (USF) charges
  - Poison Control Fee
  - Franchise Fees
  - Right of Way
  - Others



# **Federal Excise Tax**

1898currently 3% tax on phone bill 2012

Introduced: 1898 – known as *Luxury tax* – imposed on households with phones – considered long-distance tax Reintroduced: 1914 – to help fund World War I 1932 – to help fund national relief programs 1941 – World War II: Local service was first taxed

The tax was made permanent by Congress in 1990 under the Revenue Reconciliation Act.



## **F