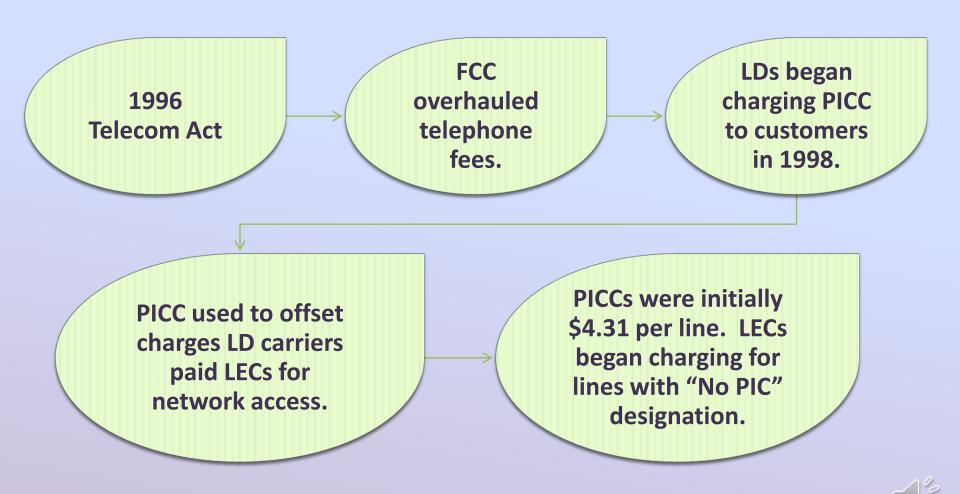

## **Federal Access Charge**

The charge has many names:

✓ End User Common Line Charge
 ✓ Federal Subscriber Line Charge
 ✓ FCC Authorized Line Charge
 ✓ Interstate Access Charge
 ✓ Federal Access Charge
 ✓ 9ZR (the USOC code)
 ✓ FCC Access Charge

Began by 1984 as part of a federal plan to reduce perminute long distance rates.

It is the price consumers pay to process interstate calls through the local carriers' equipment.

The charge is regulated and capped by the FCC. It is not a government tax.