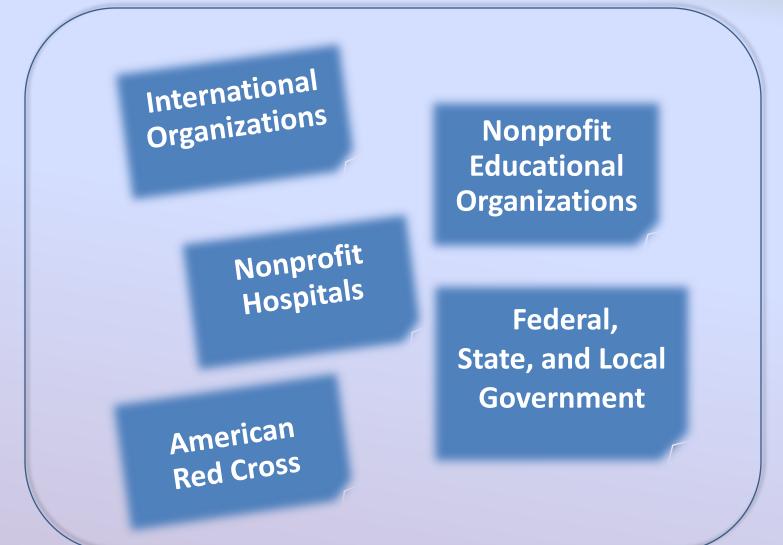

## **Exemptions on Sales & Use Tax**

USER

- Most Federal, State and Local Governments/Agencies
- Non-profit Educational Organizations
- Religious Institutions
- Others with special exemption