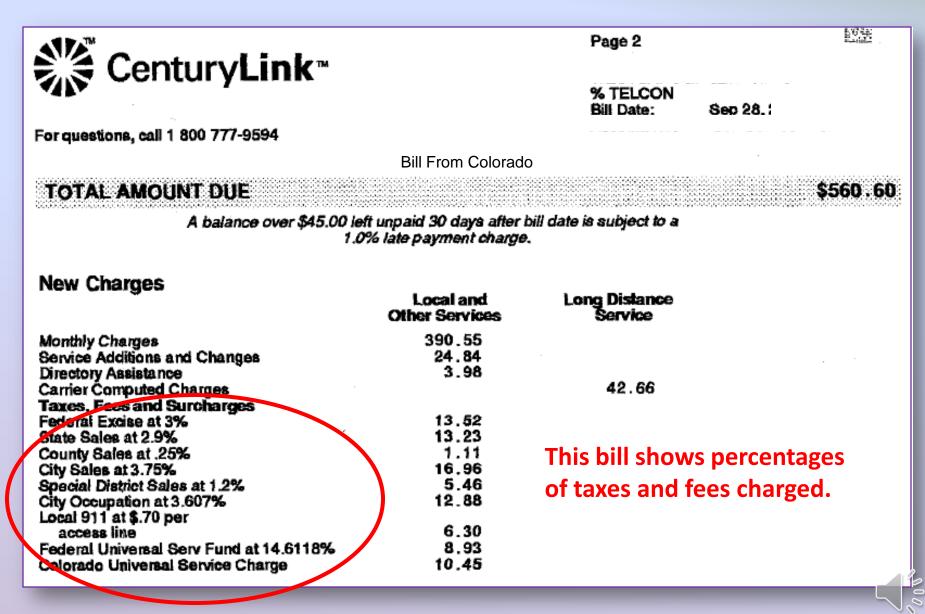

>Local Sales Tax<br>Local Utility Users Tax<br>State E911<br>State Sales Tax<br>State Telecom Assistance Service Fund<br>State Telecom Relay Service | 14% Tax | \$3.60<br>\$3.97<br>\$4.64<br>\$3.24<br>\$8.67<br>\$1.20<br>\$12.37<br>\$0.78<br>\$0.78 |
| Sub Total                                                                                                                                                                                                                    |                                                                                                                                                                                                                              | /       | \$33.59                                                                                 |



### CenturyLink explains the purpose of each tax on the bill.

### Taxes, Fees & Surcharges Summary

|                                                                                                                                                                                                                      | Amount   |
|----------------------------------------------------------------------------------------------------------------------------------------------------------------------------------------------------------------------|----------|
| Local 911 at \$.70 per access line<br>This surcharge, funds the cost of providing emergency<br>services communications systems in your community.                                                                    | 6.30     |
| Federal Uni