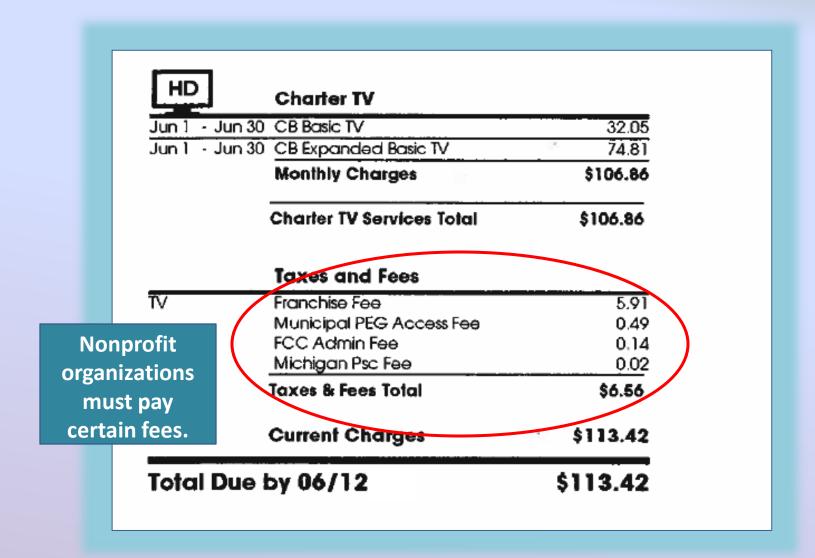

ng pass-through
  - Regulatory fees, surcharges, and credits
  - 911 and E911 fees
  - Universal Service Fund (USF) charges
  - Poison Control Fee
  - Franchise Fees
  - Right of Way
  - Others



# **Federal Excise Tax**

1898currently 3% tax on phone bill 2012

Introduced: 1898 – known as *Luxury tax* – imposed on households with phones – considered long-distance tax Reintroduced: 1914 – to help fund World War I 1932 – to help fund national relief programs 1941 – World War II: Local service was first taxed

The tax was made permanent by Congress in 1990 under the Revenue Reconciliation Act.



## **Federal Excise Tax**



US Internal Revenue Code, Sections 4251, 4252 and 4253, and IRS Publication 510.



### **Excise Tax Exempt Organizations**





## Nonprofit Hospital – No Excise Tax





### **Excise Tax Exemption Form**

#### Certificate of Exemption From Federal Excise Tax on Communication Services () Renewal (×) New

**ISSUED TO:** 

The undersigned represents he/she is authorized to execute this certification and hereby claims exemption from taxes imposed by Section 4251 of the Internal Revenue Code under the following provisions: (Check applicable section and provide information where required.)

#### A. () RESELLER OF COMMUNICATION SERVICES

The undersigned certifies the communication services furnished by the telephone company will be used exclusively in the rendering of a communication service upon which tax is imposed by Section4251 of the Internal Revenue Code. It is understood that no tax will be collected by the telephone company on charges for said service